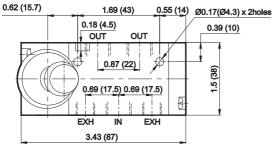

## 3 / 2 Hand lever operated valve with detent

1 - Inlet, 2 - Outlet, 3 - Exhaust

| Ordering | NPT | DS235HD91     | DS245HD91       |
|----------|-----|---------------|-----------------|
| No       | G   | (DS235HD61)   | (DS245HD61)     |
| Туре     |     | Normally open | Normally closed |
| Symbol   |     | 2             | 2               |

Note: All the dimensions are in Inch (mm)