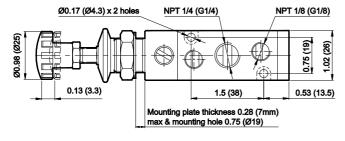

### **Technical Specifications**

| Model                                   | DS2                                                                                               |     |  |
|-----------------------------------------|---------------------------------------------------------------------------------------------------|-----|--|
| Туре                                    | 3/2 5/2 & 5/3                                                                                     |     |  |
| Design                                  | Spool t                                                                                           | уре |  |
| Port Size                               | Inlet, Outlet, Exhaust - NPT 1/4 (G1/4)  Inlet, Outlet - NPT 1/4 (G1/4)  Exhaust - NPT 1/8 (G1/8) |     |  |
| Medium                                  | Compressed air - Dry, filtered, lubricated                                                        |     |  |
| Max. Working Pressure in psi (bar)      | 145 (10)                                                                                          |     |  |
| Recommended oil for lubrication         | ISO VG32 (Servo system 32)                                                                        |     |  |
| Ambient / Medium temperature            | 41° - 140° F (5° - 60° C)                                                                         |     |  |
| Flow rate in scfm (NI/min) <sup>@</sup> | 42 (1200)                                                                                         |     |  |
| Materials of construction               | Aluminium, Nitrile, Brass, Acetal                                                                 |     |  |

Note: All the dimensions are in Inch (mm)