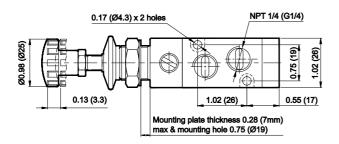

### **Technical Specifications**

| Model                                   | DS2                                                                                               |     |  |
|-----------------------------------------|---------------------------------------------------------------------------------------------------|-----|--|
| Туре                                    | 3/2 5/2 & 5/3                                                                                     |     |  |
| Design                                  | Spool t                                                                                           | уре |  |
| Port Size                               | Inlet, Outlet, Exhaust - NPT 1/4 (G1/4)  Inlet, Outlet - NPT 1/4 (G1/4)  Exhaust - NPT 1/8 (G1/8) |     |  |
| Medium                                  | Compressed air - Dry, filtered, lubricated                                                        |     |  |
| Max. Working Pressure in psi (bar)      | 145 (10)                                                                                          |     |  |
| Recommended oil for lubrication         | ISO VG32 (Servo system 32)                                                                        |     |  |
| Ambient / Medium temperature            | 41° - 140° F (5° - 60° C)                                                                         |     |  |
| Flow rate in scfm (NI/min) <sup>@</sup> | 42 (1200)                                                                                         |     |  |
| Materials of construction               | Aluminium, Nitrile, Brass, Acetal                                                                 |     |  |

Note: All the dimensions are in Inch (mm)