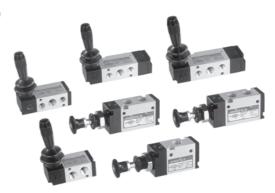

### MANUALLY OPERATED VALVE - NPT 1/4 (G1/4)

#### **Features**

- Compact size
- □ Suitable for panel mounting
- Mounting provision for individual unit