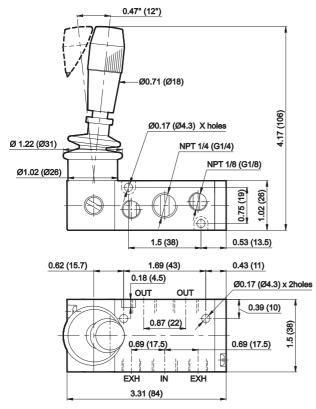

### 5 / 2 Hand lever operated valve with detent

### 5 / 3 Hand lever operated valve with detent

Note: All the dimensions are in Inch (mm)

Series DS2

Cat No DS2 - 02 - 10 - B

### 5 / 3 Hand lever operated valve with spring centered

1 - Inlet, 2,4 - Outlet, 3,5 - Exhaust

| Symbol   |     | 4 2<br>     | 4 2<br>513  | 4 2<br>2<br>513 |
|----------|-----|-------------|-------------|-----------------|
| Туре     |     | Blocked     | Exhausted   | Energised       |
| No       | G   | (DS265HC61) | (DS275HC61) | (DS285HC61)     |
| Ordering | NPT | DS265HC91   | DS275HC91   | DS285HC91       |