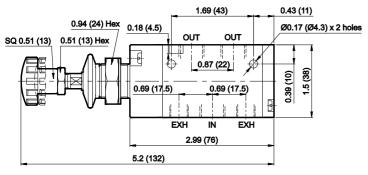

#### 5 / 2 Hand lever operated valve with spring return

1 - Inlet, 2,4 - Outlet, 3,5 - Exhaust

|          | •   |                            |
|----------|-----|----------------------------|
| Ordering | NPT | DS255HR91                  |
| No       | G   | (DS255HR61)                |
| Symbol   |     | \$\frac{4 2}{513} \text{w} |

Note: All the dimensions are in Inch (mm)