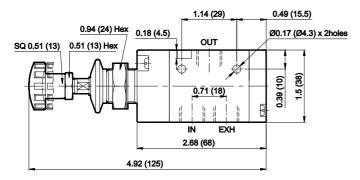

### 3 / 2 Hand lever operated valve with spring return

1 - Inlet, 2 - Outlet, 3 - Exhaust

| Ordering | NPT | DS235HR91                              | DS245HR91       |  |
|----------|-----|----------------------------------------|-----------------|--|
| No       | G   | (DS235HR61)                            | (DS245HR61)     |  |
| Туре     | )   | Normally open                          | Normally closed |  |
| Symbol   |     | ====================================== | 2<br>13         |  |

Note: All the dimensions are in Inch (mm)