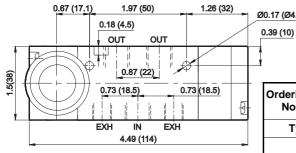

### **Technical Specifications**

| Model                                   | DS2                                                                                               |     |  |
|-----------------------------------------|---------------------------------------------------------------------------------------------------|-----|--|
| Туре                                    | 3/2 5/2 & 5/3                                                                                     |     |  |
| Design                                  | Spool t                                                                                           | уре |  |
| Port Size                               | Inlet, Outlet, Exhaust - NPT 1/4 (G1/4)  Inlet, Outlet - NPT 1/4 (G1/4)  Exhaust - NPT 1/8 (G1/8) |     |  |
| Medium                                  | Compressed air - Dry, filtered, lubricated                                                        |     |  |
| Max. Working Pressure in psi (bar)      | 145 (10)                                                                                          |     |  |
| Recommended oil for lubrication         | ISO VG32 (Servo system 32)                                                                        |     |  |
| Ambient / Medium temperature            | 41° - 140° F (5° - 60° C)                                                                         |     |  |
| Flow rate in scfm (NI/min) <sup>@</sup> | 42 (1200)                                                                                         |     |  |
| Materials of construction               | Aluminium, Nitrile, Brass, Acetal                                                                 |     |  |

Note: All the dimensions are in Inch (mm)