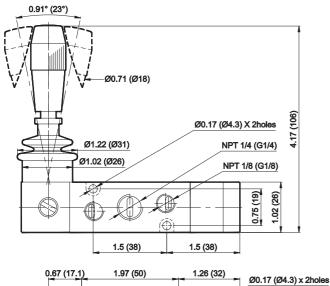

### **Technical Specifications**

| Model                                   | DS2                                                                                               |     |  |
|-----------------------------------------|---------------------------------------------------------------------------------------------------|-----|--|
| Туре                                    | 3/2 5/2 & 5/3                                                                                     |     |  |
| Design                                  | Spool t                                                                                           | уре |  |
| Port Size                               | Inlet, Outlet, Exhaust - NPT 1/4 (G1/4)  Inlet, Outlet - NPT 1/4 (G1/4)  Exhaust - NPT 1/8 (G1/8) |     |  |
| Medium                                  | Compressed air - Dry, filtered, lubricated                                                        |     |  |
| Max. Working Pressure in psi (bar)      | 145 (10)                                                                                          |     |  |
| Recommended oil for lubrication         | ISO VG32 (Servo system 32)                                                                        |     |  |
| Ambient / Medium temperature            | 41° - 140° F (5° - 60° C)                                                                         |     |  |
| Flow rate in scfm (NI/min) <sup>@</sup> | 42 (1200)                                                                                         |     |  |
| Materials of construction               | Aluminium, Nitrile, Brass, Acetal                                                                 |     |  |

Note: All the dimensions are in Inch (mm)