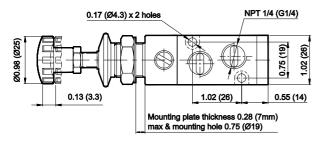

### **Technical Specifications**

| Model                                   | DS2                                                                                               |     |  |
|-----------------------------------------|---------------------------------------------------------------------------------------------------|-----|--|
| Туре                                    | 3/2 5/2 & 5/3                                                                                     |     |  |
| Design                                  | Spool t                                                                                           | уре |  |
| Port Size                               | Inlet, Outlet, Exhaust - NPT 1/4 (G1/4)  Inlet, Outlet - NPT 1/4 (G1/4)  Exhaust - NPT 1/8 (G1/8) |     |  |
| Medium                                  | Compressed air - Dry, filtered, lubricated                                                        |     |  |
| Max. Working Pressure in psi (bar)      | 145 (10)                                                                                          |     |  |
| Recommended oil for lubrication         | ISO VG32 (Servo system 32)                                                                        |     |  |
| Ambient / Medium temperature            | 41° - 140° F (5° - 60° C)                                                                         |     |  |
| Flow rate in scfm (NI/min) <sup>@</sup> | 42 (1200)                                                                                         |     |  |
| Materials of construction               | Aluminium, Nitrile, Brass, Acetal                                                                 |     |  |

Note: All the dimensions are in Inch (mm)