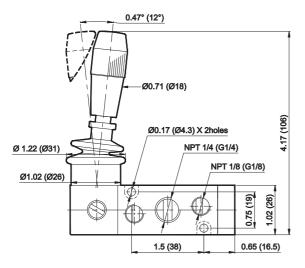

## 3 / 2 Hand lever operated valve with detent

1 - Inlet, 2 - Outlet, 3 - Exhaust

| Ordering | NPT | DS235HD91     | DS245HD91       |
|----------|-----|---------------|-----------------|
| No       | G   | (DS235HD61)   | (DS245HD61)     |
| Туре     |     | Normally open | Normally closed |
| Symbol   |     | 2             | 2               |

Note: All the dimensions are in Inch (mm)