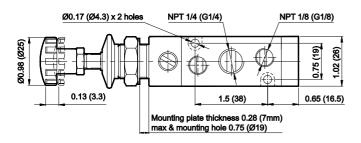

Note: All the dimensions are in Inch (mm)

### **Technical Specifications**

| Model                                   | DS2                                                                                               |     |  |
|-----------------------------------------|---------------------------------------------------------------------------------------------------|-----|--|
| Туре                                    | 3/2 5/2 & 5/3                                                                                     |     |  |
| Design                                  | Spool t                                                                                           | уре |  |
| Port Size                               | Inlet, Outlet, Exhaust - NPT 1/4 (G1/4)  Inlet, Outlet - NPT 1/4 (G1/4)  Exhaust - NPT 1/8 (G1/8) |     |  |
| Medium                                  | Compressed air - Dry, filtered, lubricated                                                        |     |  |
| Max. Working Pressure in psi (bar)      | 145 (10)                                                                                          |     |  |
| Recommended oil for lubrication         | ISO VG32 (Servo system 32)                                                                        |     |  |
| Ambient / Medium temperature            | 41° - 140° F (5° - 60° C)                                                                         |     |  |
| Flow rate in scfm (NI/min) <sup>@</sup> | 42 (1200)                                                                                         |     |  |
| Materials of construction               | Aluminium, Nitrile, Brass, Acetal                                                                 |     |  |