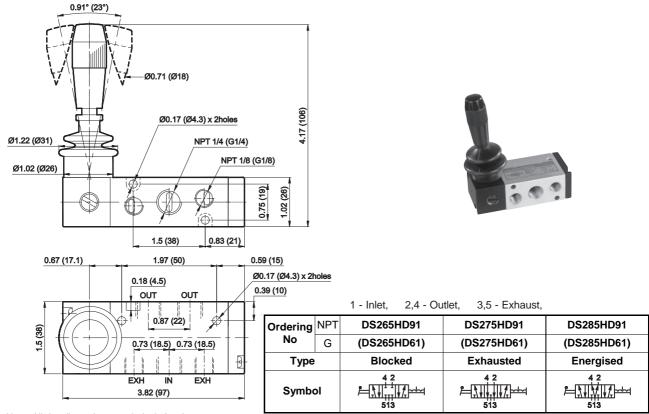

### 5 / 3 Hand lever operated valve with spring centered

1 - Inlet, 2,4 - Outlet, 3,5 - Exhaust

| Symbol   |     | 4 2<br>     | 4 2<br>513  | 4 2<br>2<br>513 |
|----------|-----|-------------|-------------|-----------------|
| Туре     |     | Blocked     | Exhausted   | Energised       |
| No       | G   | (DS265HC61) | (DS275HC61) | (DS285HC61)     |
| Ordering | NPT | DS265HC91   | DS275HC91   | DS285HC91       |