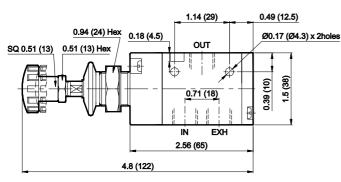

Note: All the dimensions are in Inch (mm)

### **Technical Specifications**

| Model                                   | DS2                                                                                               |     |  |
|-----------------------------------------|---------------------------------------------------------------------------------------------------|-----|--|
| Туре                                    | 3/2 5/2 & 5/3                                                                                     |     |  |
| Design                                  | Spool t                                                                                           | уре |  |
| Port Size                               | Inlet, Outlet, Exhaust - NPT 1/4 (G1/4)  Inlet, Outlet - NPT 1/4 (G1/4)  Exhaust - NPT 1/8 (G1/8) |     |  |
| Medium                                  | Compressed air - Dry, filtered, lubricated                                                        |     |  |
| Max. Working Pressure in psi (bar)      | 145 (10)                                                                                          |     |  |
| Recommended oil for lubrication         | ISO VG32 (Servo system 32)                                                                        |     |  |
| Ambient / Medium temperature            | 41° - 140° F (5° - 60° C)                                                                         |     |  |
| Flow rate in scfm (NI/min) <sup>@</sup> | 42 (1200)                                                                                         |     |  |
| Materials of construction               | Aluminium, Nitrile, Brass, Acetal                                                                 |     |  |