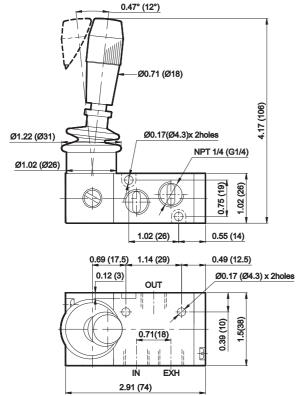

|     |  |
| Recommended oil for lubrication         | ISO VG32 (Servo system 32)                                                                        |     |  |
| Ambient / Medium temperature            | 41° - 140° F (5° - 60° C)                                                                         |     |  |
| Flow rate in scfm (NI/min) <sup>@</sup> | 42 (1200)                                                                                         |     |  |
| Materials of construction               | Aluminium, Nitrile, Brass, Acetal                                                                 |     |  |

<sup>@</sup> Supply pressure 87 psi (6 bar), Pressure drop  $\Delta p = 14.5$  psi (1bar)

### 3 / 2 Hand lever operated valve with spring return







1 - Inlet, 2 - Outlet, 3 - Exhaust

| Ordering | NPT | DS235HR91                              | DS245HR91       |  |
|----------|-----|----------------------------------------|-----------------|--|
| No       | G   | (DS235HR61)                            | (DS245HR61)     |  |
| Туре     | )   | Normally open                          | Normally closed |  |
| Symbol   |     | ====================================== | 2<br>13         |  |



Series DS2

Cat No DS2 - 02 - 10 - B

## 3 / 2 Hand lever operated valve with detent





1 - Inlet, 2 - Outlet, 3 - Exhaust

| Ordering | NPT | DS235HD91     | DS245HD91       |
|----------|-----|---------------|-----------------|
| No       | G   | (DS235HD61)   | (DS245HD61)     |
| Туре     |     | Normally open | Normally closed |
| Symbol   |