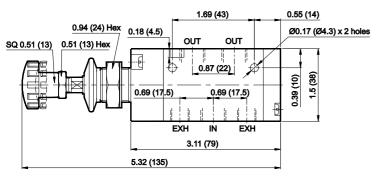

Note: All the dimensions are in Inch (mm)

### **Technical Specifications**

| Model                                   | DS2                                                                                               |     |  |
|-----------------------------------------|---------------------------------------------------------------------------------------------------|-----|--|
| Туре                                    | 3/2 5/2 & 5/3                                                                                     |     |  |
| Design                                  | Spool t                                                                                           | уре |  |
| Port Size                               | Inlet, Outlet, Exhaust - NPT 1/4 (G1/4)  Inlet, Outlet - NPT 1/4 (G1/4)  Exhaust - NPT 1/8 (G1/8) |     |  |
| Medium                                  | Compressed air - Dry, filtered, lubricated                                                        |     |  |
| Max. Working Pressure in psi (bar)      | 145 (10)                                                                                          |     |  |
| Recommended oil for lubrication         | ISO VG32 (Servo system 32)                                                                        |     |  |
| Ambient / Medium temperature            | 41° - 140° F (5° - 60° C)                                                                         |     |  |
| Flow rate in scfm (NI/min) <sup>@</sup> | 42 (1200)                                                                                         |     |  |
| Materials of construction               | Aluminium, Nitrile, Brass, Acetal                                                                 |     |  |