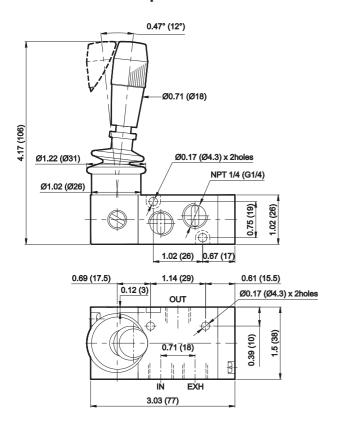

### 3 / 2 Hand lever operated valve with spring return

1 - Inlet, 2 - Outlet, 3 - Exhaust

| Ordering | NPT | DS235HR91                              | DS245HR91       |  |
|----------|-----|----------------------------------------|-----------------|--|
| No       | G   | (DS235HR61)                            | (DS245HR61)     |  |
| Туре     | )   | Normally open                          | Normally closed |  |
| Symbol   |     | ====================================== | 2<br>13         |  |

## 3 / 2 Hand lever operated valve with detent

1 - Inlet, 2 - Outlet, 3 - Exhaust

| Ordering | NPT | DS235HD91     | DS245HD91       |
|----------|-----|---------------|-----------------|
| No       | G   | (DS235HD61)   | (DS245HD61)     |
| Туре     |     | Normally open | Normally closed |
| Symbol   |     | 2             | 2               |

#### 5 / 2 Hand lever operated valve with spring return

1 - Inlet, 2,4 - Outlet, 3,5 - Exhaust

|          | •   |                            |
|----------|-----|----------------------------|
| Ordering | NPT | DS255HR91                  |
| No       | G   | (DS255HR61)                |
| Symbol   |     | \$\frac{4 2}{513} \text{w} |

Note: All the dimensions are in Inch (mm)